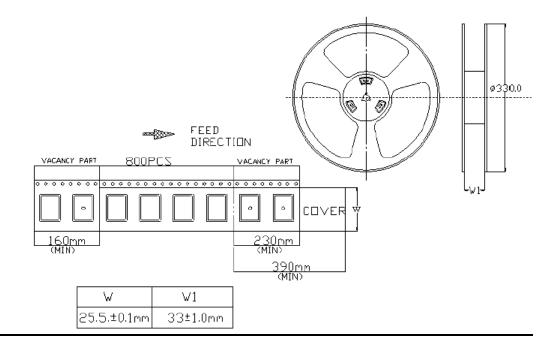

## F.Packing:

## Carrier tape

#### 3-3-2 Reel

#### Package style

 Duter Carton Quanyity:3200PCS

Inner Carton Quanyity:800PCS

Bag Quanyity:800PCS

4. Taping Quanyity:800PCS