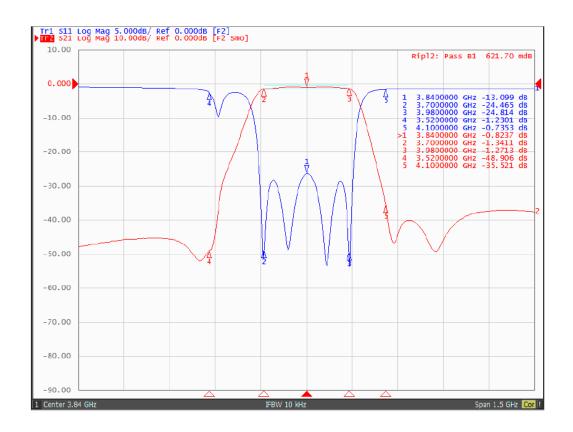

### B. <u>Electrical Characteristics</u>:

| NO.                                                       | Item             |          | Unit | Specification |  |
|-----------------------------------------------------------|------------------|----------|------|---------------|--|
| 1                                                         | Center frequency |          | MHz  | 3840          |  |
| 2                                                         | Width            |          | MHz  | 280           |  |
| 3                                                         | Insertion Loss   |          | dB   | 2.0(Max)      |  |
| 4                                                         | Amplitude Ripple |          | dB   | 1.2(Max)      |  |
| 5                                                         | Return Loss      |          | dB   | 10(Min)       |  |
| 6 Attenuation                                             | Attonuction      | 3520 MHz | dB   | 40(Min)       |  |
|                                                           | Allenuation      | 4100 MHz | dB   | 30(Min)       |  |
| Item NO.6 specification the absolute value of attenuation |                  |          |      |               |  |

### **C. Frequency Characteristics:**