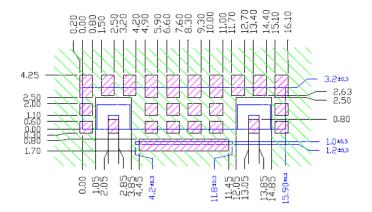

## E. PCB Foot Print:

PCB Layout

unitimm Tolerance:±0.1

| Solder Resist<br>Over Conductor | Solder Resist<br>Over Dielectric |
|---------------------------------|----------------------------------|
| Exposed<br>Conductor            | filter outline                   |