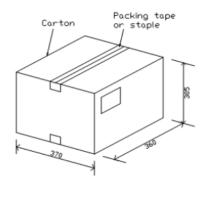

## F.Packing:

#### Package style

 Duter Carton Quanyity:3200PCS

Inner Carton Quanyity:800PCS

Bag Quanyity:800PCS

4. Taping Quanyity:800PCS