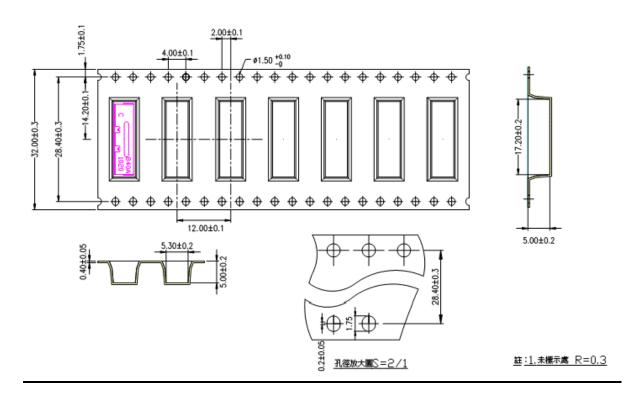

## F.Packing:

## Carrier tape

#### 3-3-2 Reel

#### Package style

 Duter Carton Quanyity:3200PCS

Inner Carton Quanyity:800PCS

Bag Quanyity:800PCS

4. Taping Quanyity:800PCS