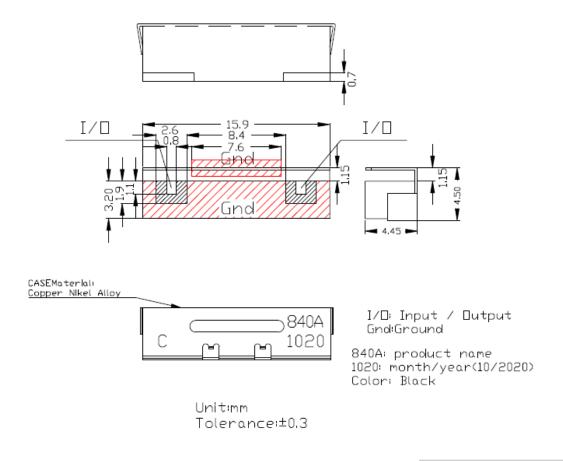

| MHz  | 280           |  |
| 3                                                         | Insertion Loss   |          | dB   | 2.0(Max)      |  |
| 4                                                         | Amplitude Ripple |          | dB   | 1.2(Max)      |  |
| 5                                                         | Return Loss      |          | dB   | 10(Min)       |  |
| 6 Attenuation                                             | Attonuction      | 3520 MHz | dB   | 40(Min)       |  |
|                                                           | Allenuation      | 4100 MHz | dB   | 30(Min)       |  |
| Item NO.6 specification the absolute value of attenuation |                  |          |      |               |  |

### **C. Frequency Characteristics:**



## **D. Dimension:**



## E. PCB Foot Print:

PCB Layout



unitimm Tolerance:±0.1

| Solder Resist<br>Over Conductor | Solder Resist<br>Over Dielectric |
|---------------------------------|----------------------------------|
| Exposed<br>Conductor            | filter outline                   |

## F.Packing:

## Carrier tape



#### 3-3-2 Reel



#### Package style

 Duter Carton Quanyity:3200PCS



Inner Carton Quanyity:800PCS



Bag Quanyity:800PCS



4. Taping Quanyity:800PCS